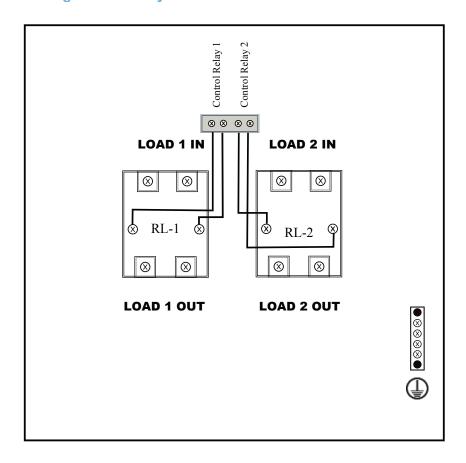

Installation Wiring Diagram Models LS051X1EX, LS051X2EX, LS051X3EX, LS051X4EX Two, Three or Four Relay Panels

## Wiring for 1 -4 relay models with Enclosure

- 1. Input and output terminals blocks 1 and 2 torque to 35 in lbs 75° C wire only
- 2. Control terminals blocks torque to 5-7 in lbs W93° C 14 gauge wire only
- 3. Ground terminals blocks to be torque to 35 in lbs
- 4. Ground terminals blocks to be torque to 35 in lbs