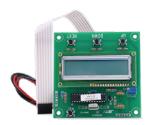

## **Features**

- Universal load shedding system works with ANY generator or transfer switch in managing 2-4 circuits from 20 to 100A each and up to 2 HVAC systems using low voltage circuits
- Field programmable using installer programming tool
- Utilizes CT inputs for precision load management and to reduce the possibility of overloading generators
- Program adjustments include: generator available amperage, start up delay, amperage of each load
- Utilizes magnetic latching relays eliminating the normal humming, chattering and heat associated with contactors
- Assembled in NEMA 1 steel enclosure; NEMA 3R raintight enclosure optional
- Compact flush mount version fits inside of studs and optional flush mount cover extends .75" past edge of can on all 4 sides for finished walls
- UL listed 508 control panel, UL listed to US and Canadian safety standards
- 2 year controller warranty, 5 year warranty on magnetic latching relays