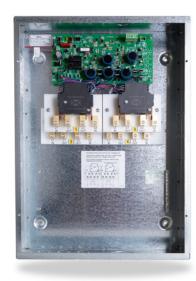

## **Features**

- Universal load shedding system works with ANY generator or transfer switch in managing 2-4 circuits from 20 to 100A each and up to 2 HVAC systems using low voltage circuits
- Field programmable using installer programming tool
- Utilizes CT inputs for precision load management and to reduce the possibility of overloading generators
- Program adjustments include: generator available amperage, start up delay, amperage of each load
- Utilizes magnetic latching relays eliminating the normal humming, chattering and heat associated with contactors
- Assembled in NEMA 1 steel enclosure; NEMA 3R raintight enclosure optional
- Compact flush mount version fits inside of studs and optional flush mount cover extends .75" past edge of can on all 4 sides for finished walls
- UL listed 508 control panel, UL listed to US and Canadian safety standards
- 2 year controller warranty, 5 year warranty on magnetic latching relays