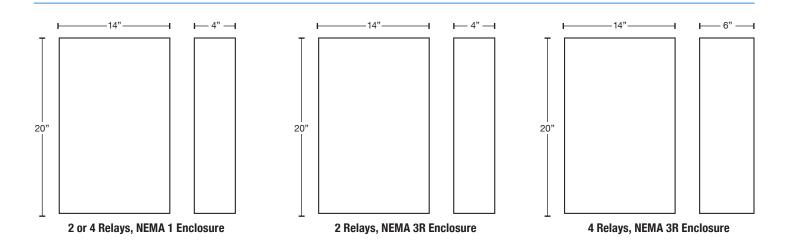

## **Features**

- Universal load shedding system works with ANY generator or transfer switch in managing 2-4 circuits from 20 to 100A each and up to 2 HVAC systems using low voltage circuits
- Field programmable using installer programming tool
- Utilizes CT inputs for precision load management and to reduce the possibility of overloading generators
- Program adjustments include: generator available amperage, start up delay, amperage of each load
- Utilizes magnetic latching relays eliminating the normal humming, chattering and heat associated with contactors
- Assembled in NEMA 1 steel enclosure; NEMA 3R raintight enclosure optional
- Compact flush mount version fits inside of studs and optional flush mount cover extends .75" past edge of can on all 4 sides for finished walls
- UL listed 508 control panel, UL listed to US and Canadian safety standards
- 2 year controller warranty, 5 year warranty on magnetic latching relays

## Part Number Breakdown

(#)CX-100-(##)

Enclosure: 01= NEMA 1 Steel, 3R= NEMA 3R Steel, SS= NEMA 4X Stainless Steel

Relays: 2, 4