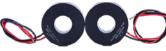

## Universal Stand-Alone Load Shed Controller

Easy-to-Use 3 Button Programming Module with LCD display

Includes Dual CTs for Precision Load Shedding Control

## **Features**

- Universal load shedding system works with ANY generator or transfer switch in managing 2-4 circuits from 20 to 100A each and up to 2 HVAC systems using low voltage circuits
- Field programmable using installer programming tool
- Utilizes CT inputs for precision load management and to reduce the possibility of overloading generators
- Program adjustments include: generator available amperage, start up delay, amperage of each load
- Utilizes magnetic latching relays eliminating the normal humming, chattering and heat associated with contactors
- Assembled in NEMA 1 steel enclosure; NEMA 3R raintight enclosure optional
- Compact flush mount version fits inside of studs and optional flush mount cover extends .75" past edge of can on all 4 sides for finished walls
- UL listed 508 control panel, UL listed to US and Canadian safety standards
- 2 year controller warranty, 5 year warranty on magnetic latching relays