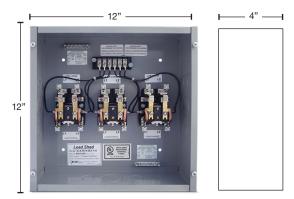

1 Relay, NEMA 1 Enclosure

2 Relays, NEMA 1 Enclosure

3 or 4 Relays, NEMA 1 Enclosure

4 Relays, NEMA 3R Enclosure