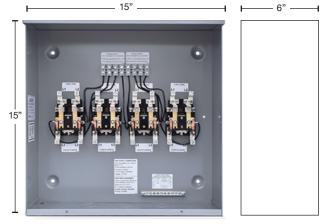

1 Relay, NEMA 1 Enclosure

2 Relays, NEMA 1 Enclosure

3 or 4 Relays, NEMA 1 Enclosure

4 Relays, NEMA 3R Enclosure