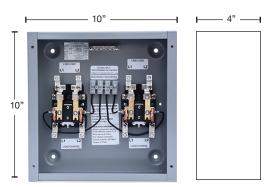

1 Relay, NEMA 1 Enclosure

2 Relays, NEMA 1 Enclosure

3 or 4 Relays, NEMA 1 Enclosure

4 Relays, NEMA 3R Enclosure