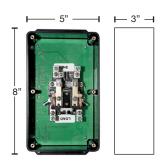

1 Relay, NEMA 1 Enclosure

2 Relays, NEMA 1 Enclosure

3 or 4 Relays, NEMA 1 Enclosure

4 Relays, NEMA 3R Enclosure