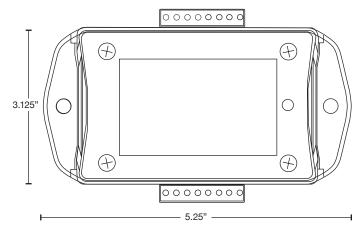

**Top View** 

| Description                                 | Sensing Circuit                | Charge Circuit | Signal Control Lines |
|---------------------------------------------|--------------------------------|----------------|----------------------|
| System Operating Voltage                    | 120 / 240 VAC                  | 120 VAC        | 12VDC                |
| System Operating Current                    | <10A                           |                |                      |
| Maximum Continuous Operating Voltage (MCOV) | 150 / 300 VAC                  | 150 VAC        | 18VDC                |
| Nominal Discharge Current Per Mode (In)     | 10kA                           |                |                      |
| Maximum Discharge Current (Imax) Per Mode   | 25kA                           | 25kA           | 8kA                  |
| EMI/RFI Filtering                           | Yes                            |                |                      |
| Thermal Disconnecter                        | Yes                            |                |                      |
| Overload Disconnecter                       | Yes                            |                |                      |
| Operating Temperature                       | -40 to +85°C                   |                |                      |
| Housing-Enclosure Material                  | ABS Plastic / UL94 V-0         |                |                      |
| Mounting Type                               | Flange                         |                |                      |
| Environmental Rating                        | NEMA 1                         |                |                      |
| Connection Type                             | Screw Terminal                 |                |                      |
| Standards, Compliance or Recognition        | Meets ANSI/UL 1449 5th Edition |                |                      |