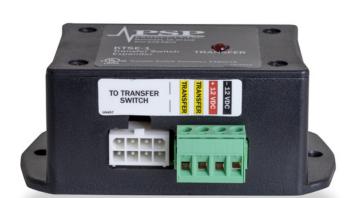

## Kohler® RXT Transfer Switch Expander

## **Features**

- · Daisy chain multiple RXT transfer switches
- Works with Kohler RXT-JFNC models up to 200A
- · Eliminates need for RDT switch as slave switch
- Comes with components necessary for a successful installation
- Transfer switch control board harness (P13 connector), plugs into jumper connector provided with KTSE-1 for added safety
- · LED light illuminates upon transfer to generator power
- Maintenance free, requires no batteries or adjustments
- RXT control board can be removed from slave transfer switches
- Small footprint that easily installs in transfer switch enclosure where control board was located
- · One unit required for each slave switch being installed
- 5 year warranty