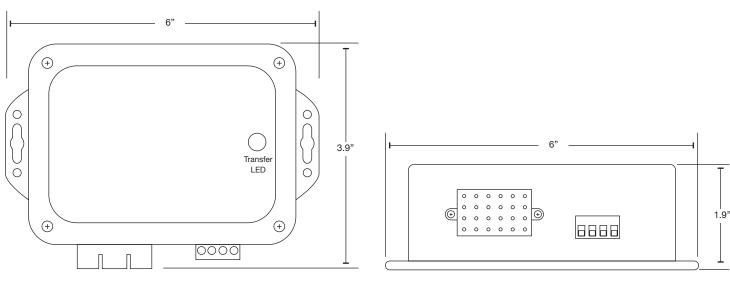

## 3-Phase Kohler<sup>®</sup> RXT Transfer Switch Expander



## **Features**

- · For 120/208 VAC RXT transfer switches up to 200A
- · Daisy chain multiple RXT transfer switches
- Allows use of cost-effective RXT switches for 3-phase application
- Transfer switch control board plug connects directly into the RXT expander
- · LED light illuminates upon transfer to generator power
- Maintenance free, requires no batteries or adjustments
- RXT control board can be removed from slave transfer switches
- Small footprint that easily installs in transfer switch enclosure where control board was located
- · One unit required for each slave switch being installed
- · 2 year warranty



**Top View** 

Side View