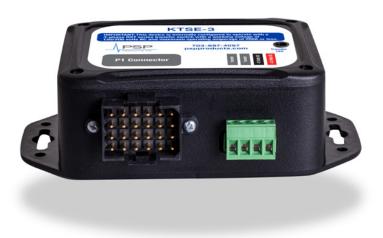

## 3-Phase Kohler<sup>®</sup> RXT Transfer Switch Expander

## **Features**

- · For 120/208 VAC RXT transfer switches up to 200A
- · Daisy chain multiple RXT transfer switches
- Allows use of cost-effective RXT switches for 3-phase application
- Transfer switch control board plug connects directly into the RXT expander
- · LED light illuminates upon transfer to generator power
- Maintenance free, requires no batteries or adjustments
- RXT control board can be removed from slave transfer switches
- Small footprint that easily installs in transfer switch enclosure where control board was located
- · One unit required for each slave switch being installed
- · 2 year warranty