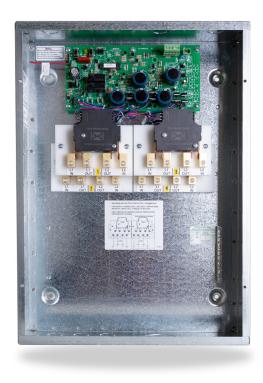

## **Features**

- Universal load shedding system works with almost any generator or transfer switch in managing 2-4 circuits from 20 to 100A each
- Directly connects to any Kohler®, Generac® or Cummins® load shedding module – even the new Generac® low voltage board
- Utilizes magnetic latching relays eliminating the normal humming, chattering and heat associated with contactors
- Assembled in NEMA 1 steel enclosure; NEMA 3R raintight enclosure optional
- Compact flush mount version fits inside of studs and optional flush mount cover extends .75" past edge of can on all 4 sides for finished walls
- UL listed 508 control panel, UL listed to US and Canadian safety standards
- 2 year PCB warranty, 5 year warranty on magnetic latching relays

2 or 4 Relays, NEMA 1 Enclosure

2 or 4 Relays, NEMA 3R Enclosure