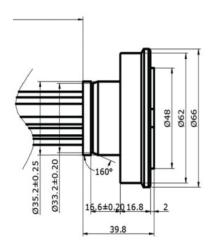

## **Features**

UL & cUL Recognized Component

- Standards compliance: ANSI C136.41 – 2013
- 7 wires (4PAD): 3 main wires + 4 dimming/signal wires
- · Material: Bakelite
- Main wire of receptacle: 14 AWG, UL1015
- · Signal wire: 18 AWG, UL1015
- PSP-10R5-7PS is a standard 7-pin receptacle
- PSP-10R5-7PH has a tool-free rotatable option

## **How it works**

PSP's photocell receptacles are designed to be used with photocells with dimmable luminaires, typically for street, area, and roadway lighting fixtures. These locking-type receptacles provide for a safe and secure connection to photocells, photocontrols and smart communication nodes. We offer 3-pin and 7-pin configurations and in either a standard format or rotatable for optimal positioning.