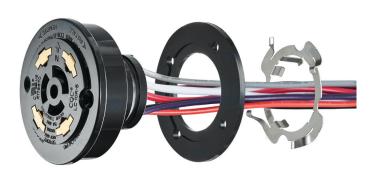

## 7-Pin Dimming Photocontrol Receptacle

## **Features**

UL & cUL Recognized Component

- Standards compliance: ANSI C136.41 – 2013
- 7 wires (4PAD): 3 main wires + 4 dimming/signal wires
- · Material: Bakelite
- Main wire of receptacle: 14 AWG, UL1015
- · Signal wire: 18 AWG, UL1015
- PSP-10R5-7PS is a standard 7-pin receptacle
- PSP-10R5-7PH has a tool-free rotatable option