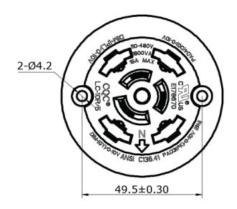

## AC Main Contacts Dimming/Signal Rated Current 15A, Max 250mA, Max(ANSI C136.41) Rated Voltage 480VAC/DC, Max 30VAC/DC, Max

## **Features**

UL & cUL Recognized Component

- Standards compliance: ANSI C136.41 – 2013
- 7 wires (4PAD): 3 main wires + 4 dimming/signal wires
- · Material: Bakelite
- Main wire of receptacle: 14 AWG, UL1015
- · Signal wire: 18 AWG, UL1015
- PSP-10R5-7PS is a standard 7-pin receptacle
- PSP-10R5-7PH has a tool-free rotatable option