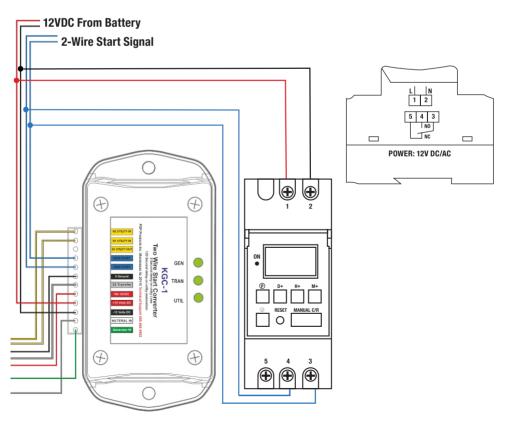

#### **INSTALLATION NOTES**

Connections 3,4 & 5 orientation can vary depending on production runs. Always attach start wires to NORMALLY OPEN terminals per the diagram on the actual timer received

Installation Guide