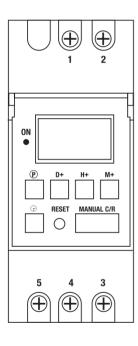

### **Programming Instructions**

To start timer, press the reset key.

- 1. For the first time use of the timer, set the time. Press the key, then press D+, H+ and M+ to set to the current time.
- 2. For first time use of this timer, please press reset key.

| Step | Кеу             | Programming                                                                                                                                             |
|------|-----------------|---------------------------------------------------------------------------------------------------------------------------------------------------------|
| 1    | Press P         | First setting ON time (display 1 on)                                                                                                                    |
| 2    | Press H+/M+     | Set hours and minutes                                                                                                                                   |
| 3    | Press D+        | Select same everyday, different everyday,<br>MO-FR, MO-SA, SA-SU, MO WE FR, TU TH<br>SA, MO-WE, TH-SA. (If same everyday, no<br>need to press this key) |
| 4    | Press P         | First setting OFF time (display 1 off)                                                                                                                  |
| 5    | Press H+/M+     | Set hours and minutes turn off time                                                                                                                     |
| 6    | Press D+        | If you want the same setting everyday, no need to press this key                                                                                        |
| 7    | Repeat step 1-6 | Set 2-16 on/off time                                                                                                                                    |

\*If you don't need 16 settings, press, @ key to end.

Important: Risk of electrical shock. This device should only be installed by qualified personnel.