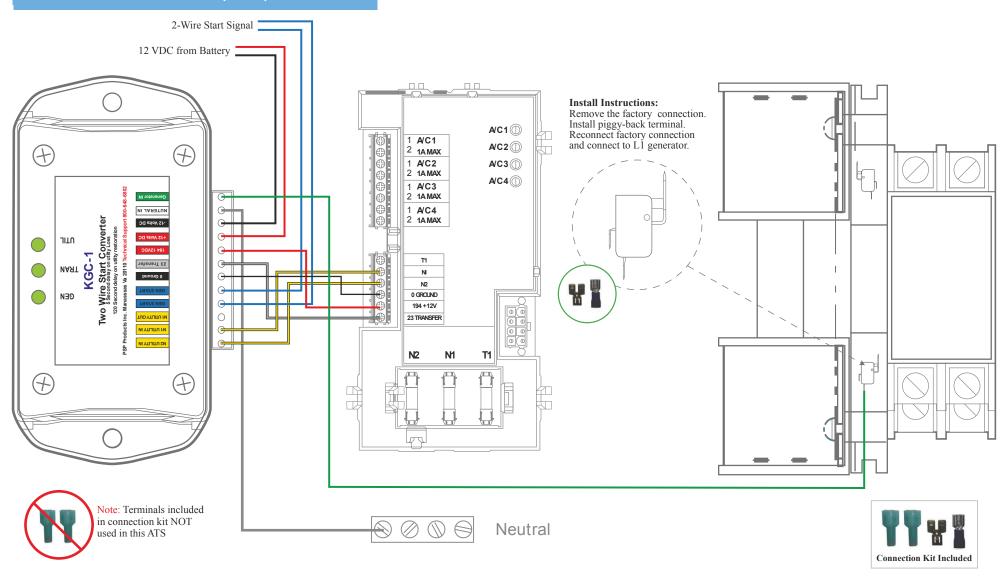

## Generac® RXS to 2-Wire Start Installation

## **OPTIONAL DIGITAL TIMER (DTS-1) AVAILABLE**