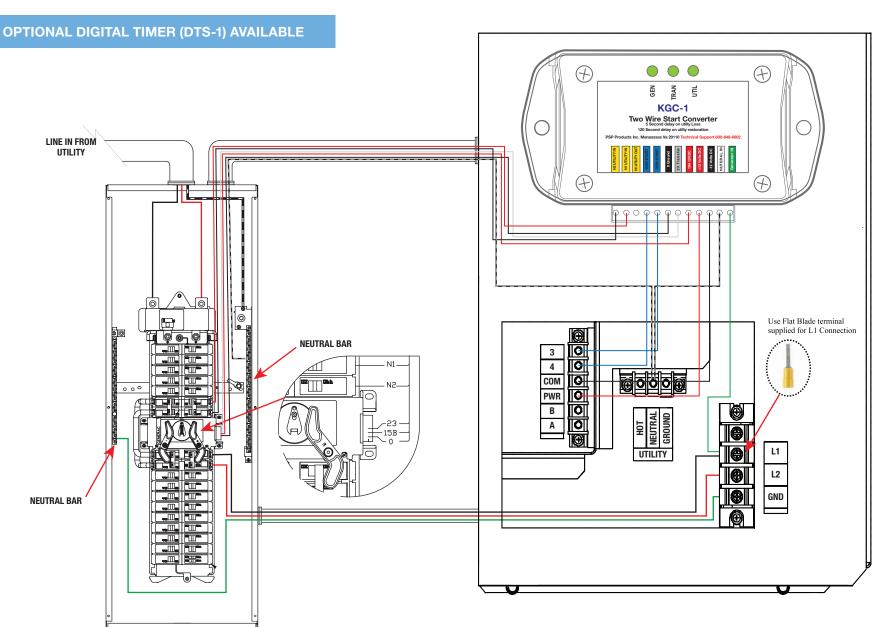

## Generac® RTS Transfer Switch (300A +) to 2-Wire Start Installation

## **OPTIONAL DIGITAL TIMER (DTS-1) AVAILABLE**