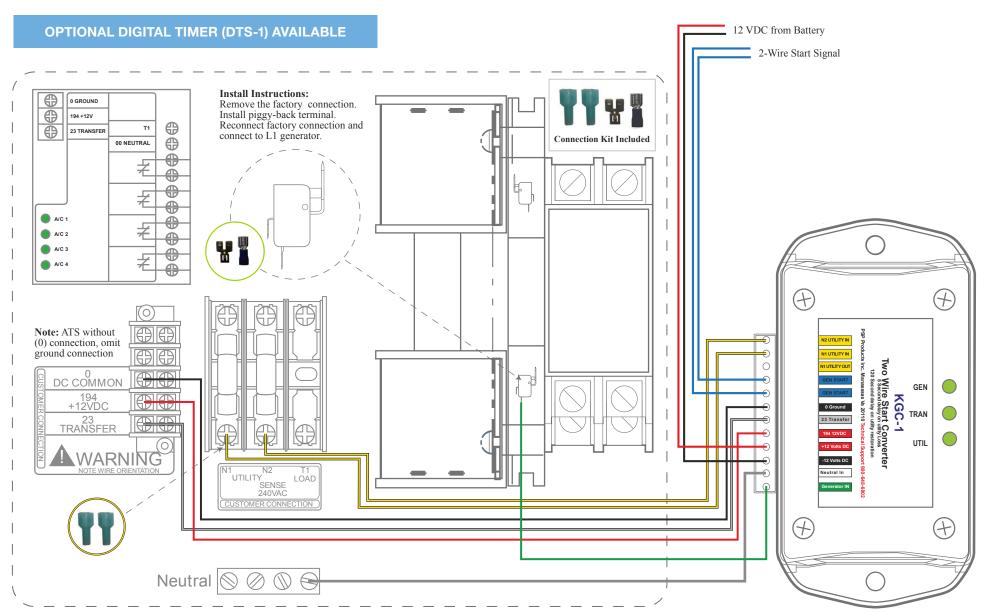

# Generac® RTS Transfer Switch (up to 200A) to 2-Wire Start Installation

## **OPTIONAL DIGITAL TIMER (DTS-1) AVAILABLE**