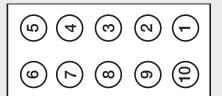

### **TIMERS**

#### **Utility Return Transfer Timer**

Pins 3 & 4 & 5 Open = 129 Seconds Pins 3 & 4 shorted = 30 Seconds Pins 4 & 5 Shorted + 600 Seconds

#### **Utility Loss Timer**

Pins 6 & 7 Open = 5 Seconds Pins 6 & 7 shorted = 30 Seconds

#### **Generator Cool Down Timer**

Pins 8 & 9 & 10 Open = 10 Seconds Pins 8 & 9 shorted = 300 Seconds Pins 9 & 10 Shorted + 600 Seconds

Use shorting pins provided if changes are required

### **Preset Timers**

The KGC-1 is factory preset as follows: 5 second utility loss delay before starting the generator, 15 second delay before transferring after generator voltage is detected and a 2 minute delay before switching back to utility after power is restored. The generator ON contacts will open 10 seconds after the power transfers back to utility.

Optional weekly exercise timer available - Consult factory