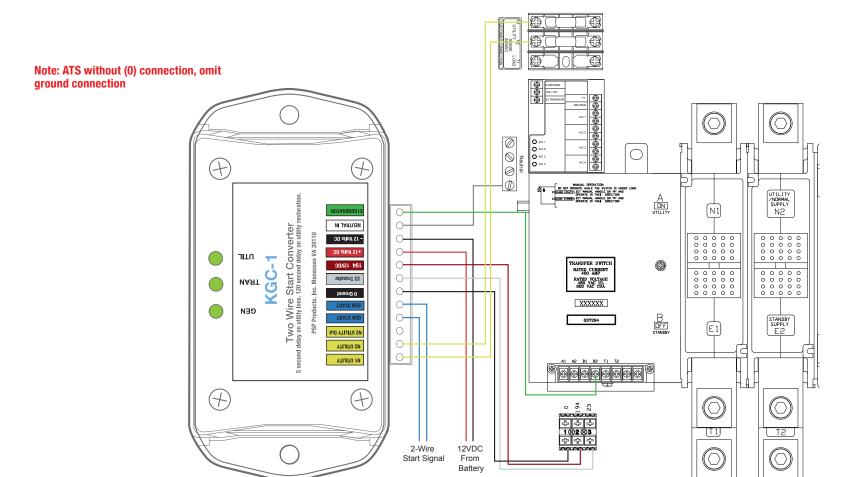

or Cool Down Timer**

Pins 8 & 9 & 10 Open = 10 Seconds Pins 8 & 9 shorted = 300 Seconds Pins 9 & 10 Shorted + 600 Seconds

Use shorting pins provided if changes are required

### **Preset Timers**

The KGC-1 is factory preset as follows: 5 second utility loss delay before starting the generator, 15 second delay before transferring after generator voltage is detected and a 2 minute delay before switching back to utility after power is restored. The generator ON contacts will open 10 seconds after the power transfers back to utility.

Optional weekly exercise timer available - Consult factory



# Generac® RTS Transfer Switch (up to 200A) to 2-Wire Start Installation





## Generac® RTS Transfer Switch (300A +) to 2-Wire Start Installation

## **OPTIONAL DIGITAL TIMER (DTS-1) AVAILABLE**







## Generac® RXS to 2-Wire Start Installation

## **OPTIONAL DIGITAL TIMER (DTS-1) AVAILABLE**





# Generac® GenReady Panel to 2-Wire Start Installation