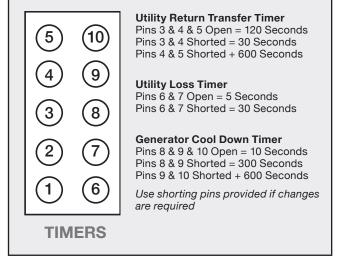

#### **Pre-Set Timers**

The KGC-208 is factory pre-set as follows: 5 second utility loss delay before starting the generator, 15 second delay before transferring after generator voltage is detected and a 2 minute delay before switching back to utility after power is restored. The generator ON contacts will open 10 seconds after the power transfers back to utility.