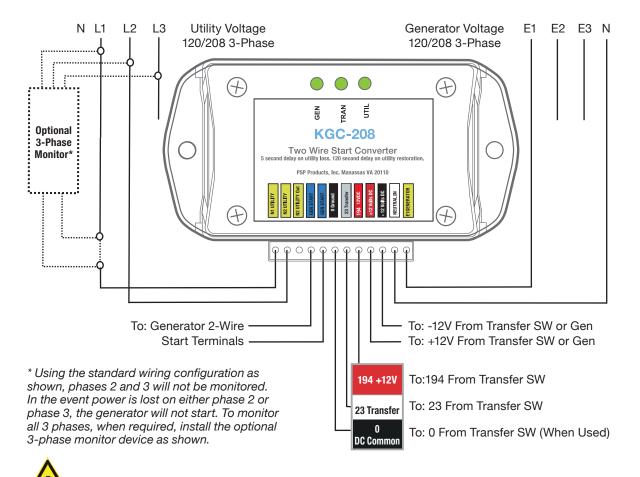

#### **Installation Instructions**

Disconnect power from generator and utility source and connect wires as shown.