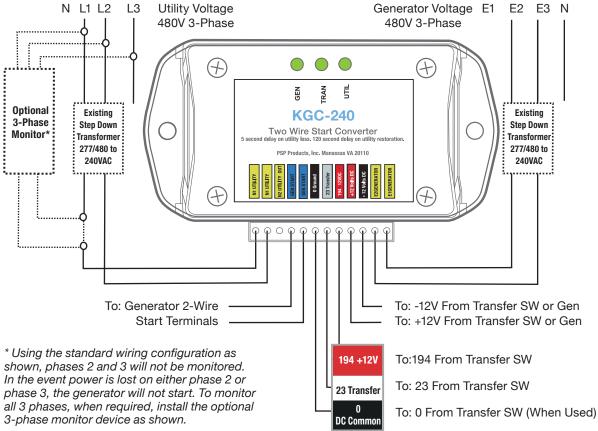

### Installation Instructions

Disconnect power from generator and utility source and connect wires as shown.

## Start-Up / Initial Test Procedure

At power-up the utility LED will illuminate. 1) Simulate utility outage, after 5 second delay generator start contacts will close and generator LED will illuminate when generator power is present. After 15 second delay, generator power will be transferred to the load. 2) Restore utility power, after a 2 minute delay, power will transfer back to utility, after a 10 second delay, the generator start contacts will open.

#### **Pre-Set Timers**

The KGC-240 is factory pre-set as follows: 5 second utility loss delay before starting the generator, 15 second delay before transferring after generator voltage is detected and a 2 minute delay before switching back to utility after power is restored. The generator ON contacts will open 10 seconds after the power transfers back to utility.