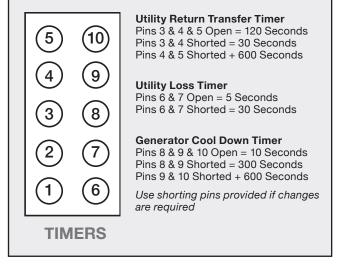

#### **Pre-Set Timers**

The KGC-240 is factory pre-set as follows: 5 second utility loss delay before starting the generator, 15 second delay before transferring after generator voltage is detected and a 2 minute delay before switching back to utility after power is restored. The generator ON contacts will open 10 seconds after the power transfers back to utility.