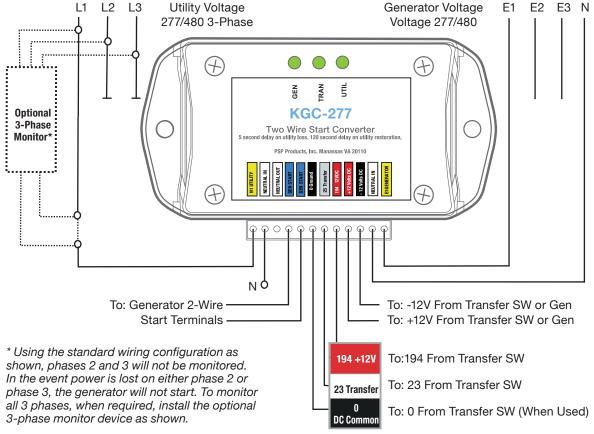

# 277VAC Application for use with 277/480V Y Connected

### **Installation Instructions**

Disconnect power from generator and utility source and connect wires as shown.

## Start-Up / Initial Test Procedure

At power-up the utility LED will illuminate. 1) Simulate utility outage, after 5 second delay generator start contacts will close and generator LED will illuminate when generator power is present. After 15 second delay, generator power will be transferred to the load. 2) Restore utility power, after a 2 minute delay power will transfer back to utility, after a 10 second delay the generator start contacts will open.

#### **Pre-Set Timers**

The KGC-277 is factory pre-set as follows: 5 second utility loss delay before starting the generator, 15 second delay before transferring after generator voltage is detected and a 2 minute delay before switching back to utility after power is restored. The generator ON contacts will open 10 seconds after the power transfers back to utility.