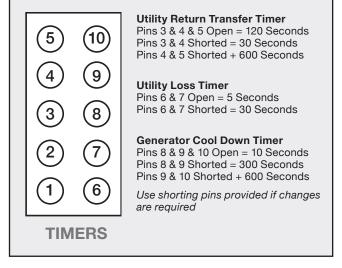

#### **Pre-Set Timers**

The KGC-277 is factory pre-set as follows: 5 second utility loss delay before starting the generator, 15 second delay before transferring after generator voltage is detected and a 2 minute delay before switching back to utility after power is restored. The generator ON contacts will open 10 seconds after the power transfers back to utility.