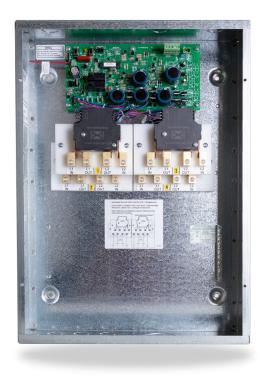

## **Features**

- Universal load shedding system works with almost any generator or transfer switch in managing 2-4 circuits from 20 to 100A each
- Directly connects to any Kohler®, Generac® or Cummins® load shedding module – even the new Generac® low voltage board
- Utilizes magnetic latching relays eliminating the normal humming, chattering and heat associated with contactors
- Assembled in NEMA 1 steel enclosure; NEMA 3R raintight enclosure optional
- Compact flush mount version fits inside of studs and optional flush mount cover extends .75" past edge of can on all 4 sides for finished walls
- UL listed 508 control panel, UL listed to US and Canadian safety standards
- 2 year PCB warranty, 5 year warranty on magnetic latching relays