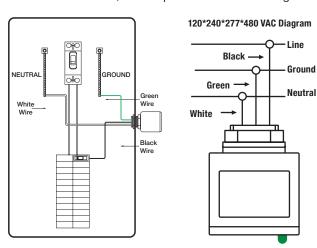

#### **Installation Instructions**

- To assure proper installation measure the voltage on each phase and insure the correct device has been selected for your installation.
- Turn off power to circuit where surge protector is to be installed.
- Mount device so as to keep conductor length as short as possible. Cut wires to length and connect to circuit per wiring diagram below avoiding sharp bends or looping.
- Reinstall covers, restore power and confirm diagnostic LED is illuminated.

### **Installation Instructions**

- To assure proper installation measure the voltage on each phase and insure the correct device has been selected for your installation. 1.
- Turn off power to circuit where surge protector is to be installed. 2.
- Mount device so as to keep conductor length as short as possible. Cut wires to length and connect to circuit per wiring diagram below avoiding sharp bends or looping.
- Reinstall covers, restore power and confirm diagnostic LED is illuminated.

\*All surge protection devices require good ground connection for effective operation