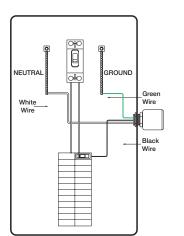

#### **Installation Instructions**

- To assure proper installation measure the voltage on each phase and insure the correct device has been selected for your installation.
- Turn off power to circuit where surge protector is to be installed.
- Mount device so as to keep conductor length as short as possible. Cut wires to length and connect to circuit per wiring diagram below avoiding sharp bends or looping.
- Reinstall covers, restore power and confirm diagnostic LED is illuminated.

### **Installation Instructions**

- To assure proper installation measure the voltage on each phase and insure the correct device has been selected for your installation. 1.
- Turn off power to circuit where surge protector is to be installed. 2.
- Mount device so as to keep conductor length as short as possible. Cut wires to length and connect to circuit per wiring diagram below avoiding sharp bends or looping.
- Reinstall covers, restore power and confirm diagnostic LED is illuminated.

\*All surge protection devices require good ground connection for effective operation