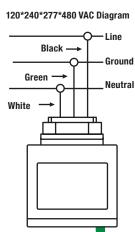

#### **Installation Instructions**

- To assure proper installation measure the voltage on each phase and insure the correct device has been selected for your installation.
- Turn off power to circuit where surge protector is to be installed.
- Mount device so as to keep conductor length as short as possible. Cut wires to length and connect to circuit per wiring diagram below avoiding sharp bends or looping.
- Reinstall covers, restore power and confirm diagnostic LED is illuminated.

### **Installation Instructions**

- To assure proper installation measure the voltage on each phase and insure the correct device has been selected for your installation. 1.
- Turn off power to circuit where surge protector is to be installed. 2.
- Mount device so as to keep conductor length as short as possible. Cut wires to length and connect to circuit per wiring diagram below avoiding sharp bends or looping.
- Reinstall covers, restore power and confirm diagnostic LED is illuminated.

\*All surge protection devices require good ground connection for effective operation